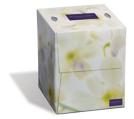

## **Benefits**

- Same quality as consumerbrand Scotties®
- 2-ply cube facial tissue in an upscale format
- 100% virgin fibre
- Easy-Flow poly window allows tissues to dispense smoothly while reducing paper dust and the risk of cross contamination
- Packaging design matches Embassy bathroom tissue for a coordinated look

## 08906 Embassy® 2-Ply Cube Facial Tissue

| Category                          | Facial Tissue                                                |
|-----------------------------------|--------------------------------------------------------------|
| Туре                              | Facial Tissue                                                |
| Quality                           | Supreme                                                      |
| Colour                            | White                                                        |
| Overwrap                          | Carton                                                       |
| Unit Dimensions                   | 8" x 8.6" ( 20.32 cm x 21.84 cm )                            |
| UPC                               | 0 6132808906 1                                               |
| Units / Pkg.                      | 100                                                          |
| Package Dimensions<br>(W x H x D) | 4.48" x 5.13" x 4.6" ( 11.38 cm x 13.02 cm x 11.68 cm )      |
| Units / Case                      | 36                                                           |
| Case Dimensions<br>(W x H x D)    | 13.75" x 21.12" x 14.123" ( 34.92 cm x 53.64 cm x 35.87 cm ) |
| Cubic (ft)                        | 1.5                                                          |
| Weight (lbs)                      | 15                                                           |
| SCC                               | 100 6132808906 8                                             |
| Cases / Layer                     | 9                                                            |
| Number of Layers                  | 4                                                            |
| Cases / Pallet                    | 36                                                           |
| Pallet Dimensions<br>(W x H x D)  | 40" x 92.4" x 48" ( 101.6 cm x 234.7 cm x 121.92 cm )        |